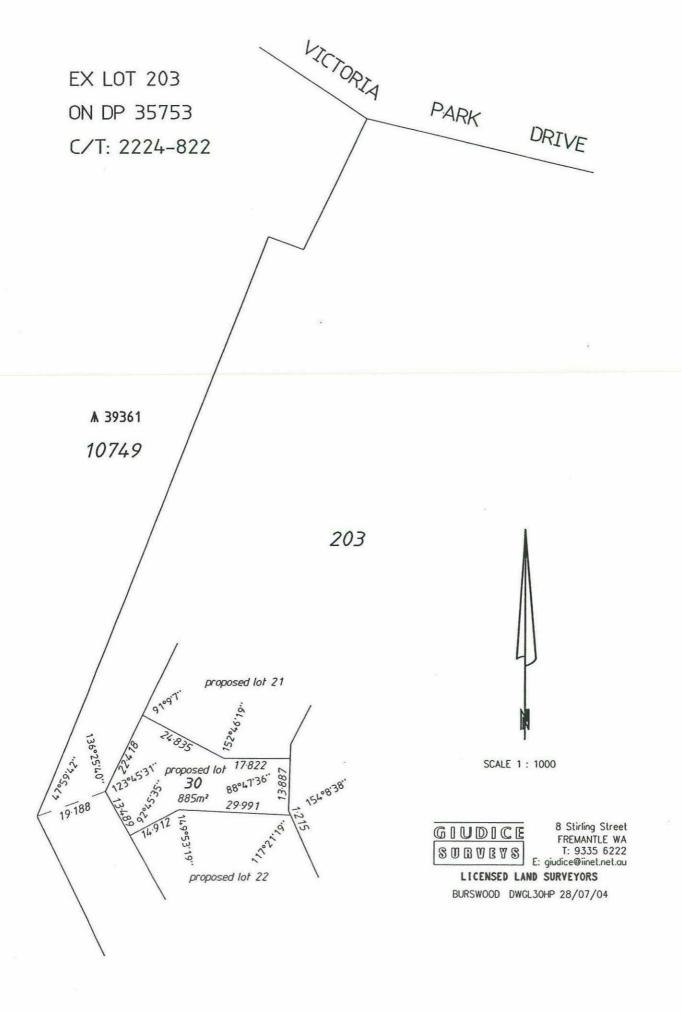

#### The Land

The Public Open Space bounded by Road 1 (Bow River Crescent) to the east, Super lot 21 to the north, Super lot 22 to the south and The Peninsula site boundary to the West as indicated in "The Burswood Lakes Structure Plan and Precinct Plan Amendment" dated 22 April 2003, and on Lot 203 being the whole of the land comprised in Certificate of Title Volume 2224 Folio 822, as shown on the plan attached to this Agreement and marked Annexure B.