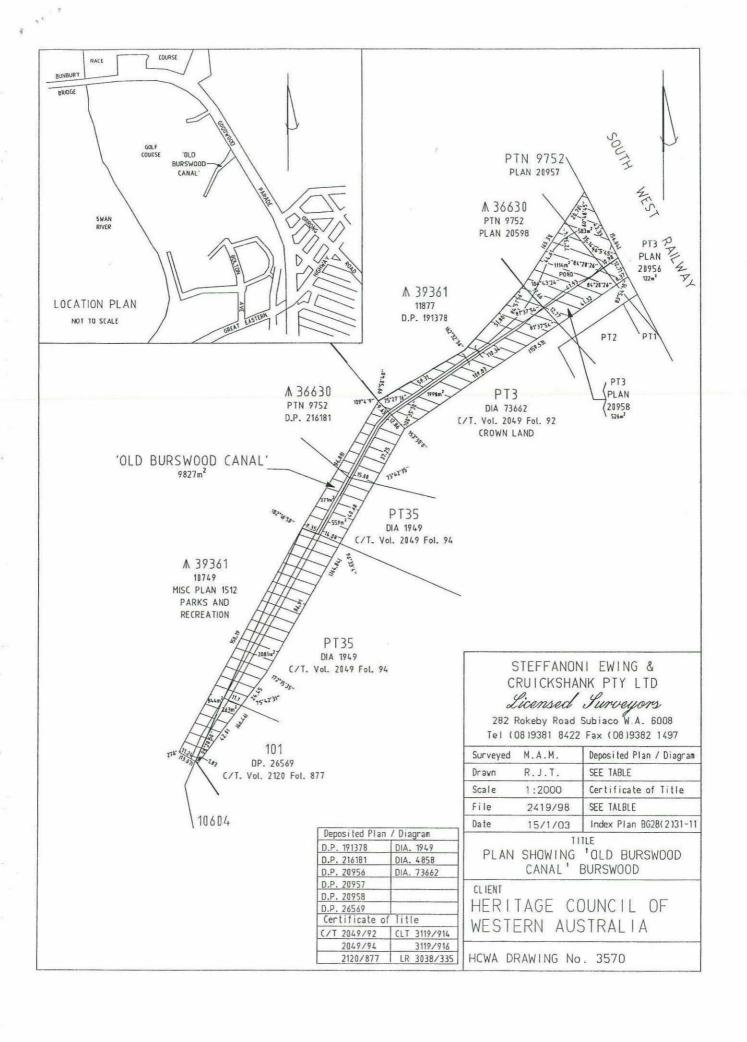

#### The Place

Land Description - The Old Burswood Canal;

Portion of Lot 9752 on Deposited Plan 216181, being part of Crown Reserve 36630 and being part of the land comprised in Crown Land Title Volume 3119 Folio 914; and

Portion of Lot 3 on Diagram 73662, being part of the land comprised in Certificate of Title Volume 2049 Folio 92; and

Portion of Swan Location 35 being part of the land in Diagrams 1949 and 4858 and being part of the land comprised in C.O.T volume 2049 Folio 94; and

Portion of Lot 101 on Deposited Plan 26569, being part of the land comprised in Certificate of Title Volume 2120 Folio 877; and Portion of Lot 10749 on Deposited Plan 242736, being part of Crown Reserve 39361 and being part of the land comprised in Crown Land Title Volume 3119 Folio 915, as together are defined in Heritage Council of Western Australia survey drawing No. 3570 prepared by Steffanoni Ewing and Cruickshank Pty Ltd (Annexure C).